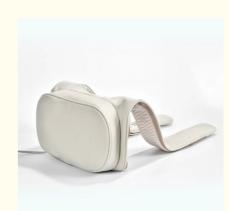

# Body Relief Neck And Shoulder Massager 110V-240V Kneading Massage Shawl

### More Images

**Our Product Introduction** 

Multi-Functional Neck and Shoulder Massage Shawl for Full Body Relief