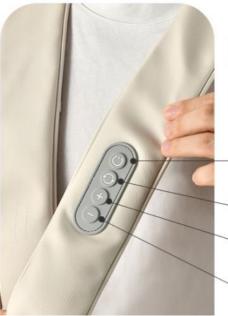

## Easy key start operation

Even the elderly can easily control it

Default 10 minute intelligent timer upon startup, no need to worry about falling asleep

### BOOT KEY

Automatically stop when the 10 minute timer expires

MODE SWITCHING 99 modes to switch freely

STRENGTH INCREASE Choose 5 levels of power and default to 2 levels when starting up

REDUCED INTENSITY

Choose 5 levels of power and default to 2 levels when starting up