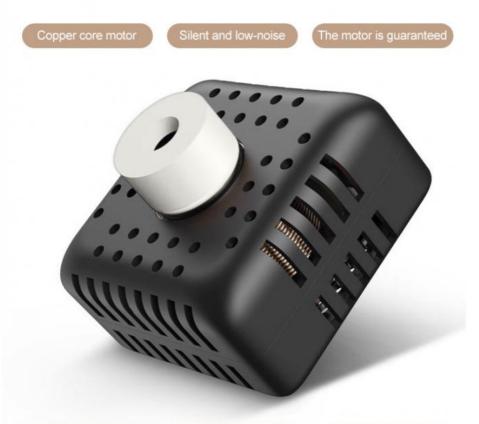

# **TRANQUILITY MAKES ENJOYMENT PURER**

High quality low-voltage power motor dual noise reduction, comfortable quiet experience

High quality PU leather Back mesh design Leather material is wear-resistant Breathable heat dissipation dirt resistant, and easy to clean

protecting the internal motor

Reverse hidden zipper Prevent the zipper from falling off making it more secure to use