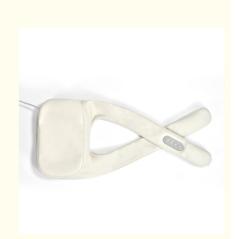

# Body Relief Neck And Shoulder Massager 110V-240V Kneading Massage Shawl

### More Images

**Our Product Introduction** 

Multi-Functional Neck and Shoulder Massage Shawl for Full Body Relief