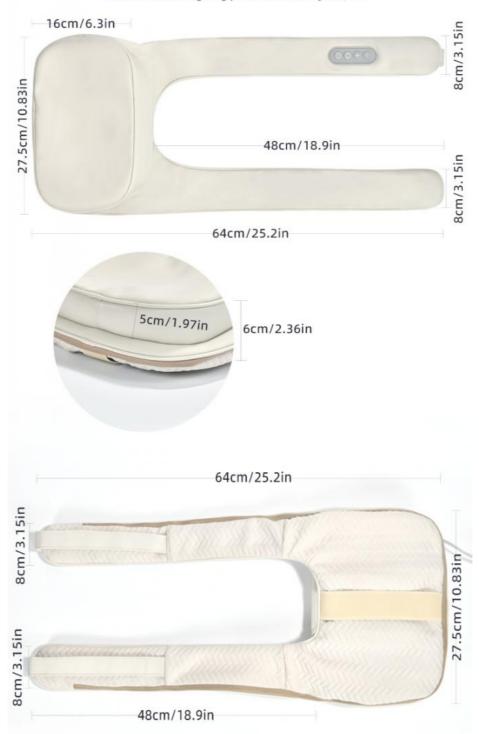

atigue
- Newly upgraded hot compress massage shawl

### Guarding the beloved Love oneself equally 😂

| Name               | Shoulder and back massager |
|--------------------|----------------------------|
| Туре               | 2024                       |
| Power supply mode  | Power supply type          |
| Power              | 220V 50Hz                  |
| Massage techniques | beat                       |
| Color              | Off white                  |
| Work schedule      | 10 Min                     |



Simulated human pounding and massage

Directly targeting soreness, allowing for deep relaxation and enjoyment of the neck and shoulders

Shoulder and back massager

**Rescue shoulders and backs** Sore muscles



# **PRODUCT SIZE**

Shenzhen Guangtong precision Industry Co., LTD



# **PRODUCT FEATURES**

Shenzhen Guangtong precision Industry Co., LTD

Restoring traditional massage techniques such as manual pounding, tapping, fastening, striking, and patting, comprehensively relaxing the shoulders, neck, waist, and back





Continuously alternate and beat at a constant speed from left to right

#### **Boxing Law**

First left, then right, and then concentrate on pounding quickly



### **Tapping technique**

Strike left and right at a constant speed then alternate between striking left and right

### Tapping method

First left, then right, and then tapping at a constant speed at the same time



# **PRODUCT DETAILS**

Shenzhen Guangtong precision Industry Co., LTD



## Easy key start operation

Even the elderly can easily control it

Default 10 minute intelligent