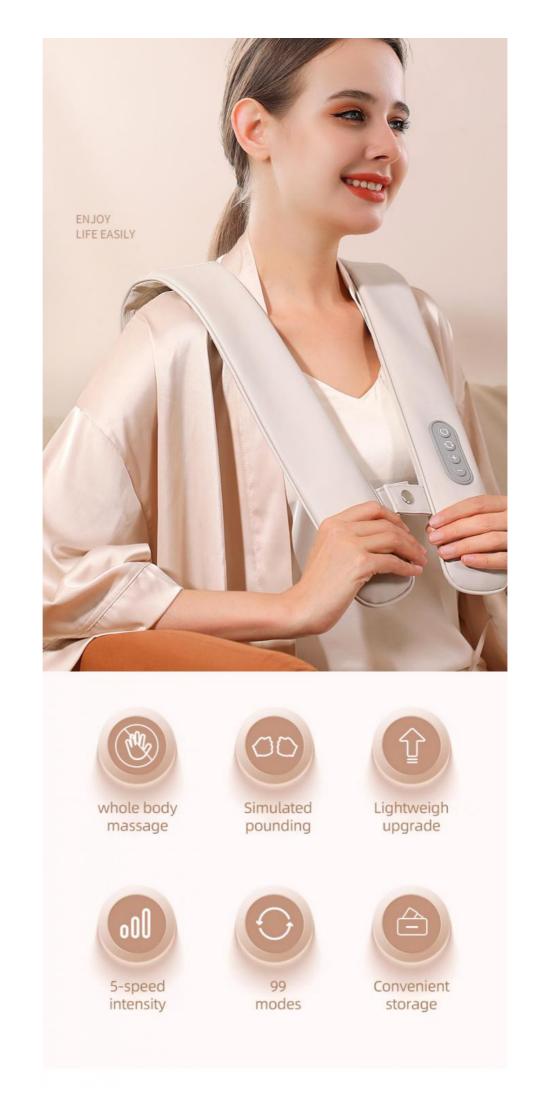

### More Images

**Our Product Introduction** 

Multi-Functional Neck and Shoulder Massage Shawl for Full Body Relief

# BEATING THE SHOULDERS AND BACK

10 minutes a day makes neck and shoulder twice as

- Easy to relieve fatigue
- Newly upgraded hot compress massage shawl

Simulated human pounding and massage

Directly targeting soreness, allowing for deep relaxation and enjoyment of the neck and shoulders

Shoulder and back massager

**Rescue shoulders and backs** Sore muscles