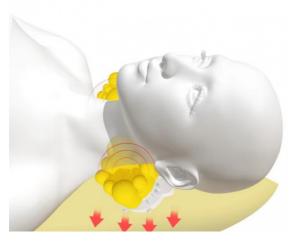

### Features:

Product Name: Foldable Massage Mattress

Massage Type: Shiatsu Neck Massager Heat Therapy: Soothing targeted heat therapy Product Category: Foldable Massage Mattress

Neck Massager Features:

Powerful deep-kneading massage nodes

Improves blood circulation Relieves muscle pain Safety Features: Auto Shut Off function Overheat Protection

# THREE SPEED NECK FORCE ADJUSTMENT SOFT AND HARD MASSAGE

COMBINATION OF COMFORTABLE AND SOFT HEADREST WITH MASSAGE EXPERIENCE OF MASSAGE PILLOW

LARGE AREA FULL BODY MASSAGE, 30 MASSAGE HEADS MAKE YOU FEEL COMFORTABLE