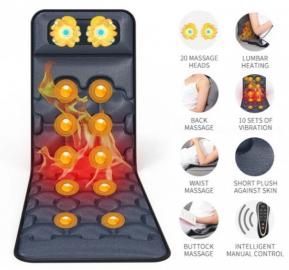

Featuring 30 massage heads, this Foldable Massage Mattress is equipped to provide a thorough and invigorating massage experience. The multiple massage heads target different areas of the body, promoting circulation and reducing muscle tension for a truly rejuvenating experience.

### Features:

Product Name: Foldable Massage Mattress

Massage Type: Shiatsu Neck Massager Heat Therapy: Soothing targeted heat therapy Product Category: Foldable Massage Mattress

Neck Massager Features:

Powerful deep-kneading massage nodes

Improves blood circulation Relieves muscle pain Safety Features: Auto Shut Off function Overheat Protection

### **Technical Parameters:**

| Massage Type          | Shiatsu Neck Massager                                                            |
|-----------------------|----------------------------------------------------------------------------------|
| Benefits              | Promotes circulation, relaxation, improves sleep quality, reduces muscle tension |
| Material              | Crystal Ultra-soft Flannel                                                       |
| Full Body Massage Pad | Offers high-vibration massage for full body relaxation                           |
| Product Category      | Foldable Massage Mattress                                                        |
| Storage               | Compact Massage Table                                                            |
| Used To               | All Body                                                                         |
| Color                 | Standard                                                                         |
| Features              | Heating                                                                          |
| Massage Models        | 9 options                                                                        |