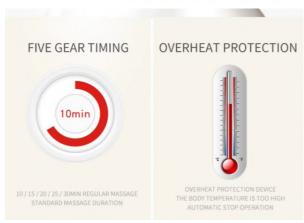

## **Product Specification**

• Features: Heating

Vibration Massage 10

Modes:

Product Category: Foldable Massage Mattress

Safety Features: Auto Shut Off Function, Overheat Protection

Color: StandardUsed To: All Body

Improves blood circulation Relieves muscle pain Safety Features: Auto Shut Off function Overheat Protection