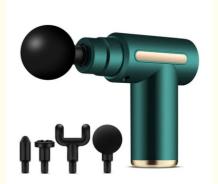

# **Product Specification**

• Massage Techniques: Vibration • Material: Plastic GT-MG8101 Model: • Power Source: Rechagrge · Color: Black Electric Type: 1 Year • Warranty: Massage Intensity Levels: Massage Head:

• Battery: 1200mAh

Highlight: 4 heads massage gun, 6 speed massage gun,

mini pocket size massage gun

#### 4 Specialized Massage Heads + Whisper-Quiet Operation

| Head Type     | Muscle Group/Use<br>Case             | Benefit                    |
|---------------|--------------------------------------|----------------------------|
| Round Ball    | Large muscle areas (thighs, back)    | Soften knots and tension   |
| Flat Head     | General muscle relaxation            | Even pressure distribution |
| U-Shaped Head | Neck, spine, and<br>Achilles tendons | Precise joint relief       |
| Bullet Head   | Deep tissues (glutes, soles)         | Focused pain point release |