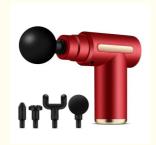

# **Product Specification**

• Massage Techniques: Vibration • Material: Plastic GT-MG8101 Model: • Power Source: Rechagrge · Color: Black Electric Type: 1 Year • Warranty: Massage Intensity Levels: Massage Head:

• Battery: 1200mAh

Highlight: 4 heads massage gun, 6 speed massage gun,

mini pocket size massage gun

#### 4 Specialized Massage Heads + Whisper-Quiet Operation

| Head Type     | Muscle Group/Use<br>Case             | Benefit                    |
|---------------|--------------------------------------|----------------------------|
| Round Ball    | Large muscle areas (thighs, back)    | Soften knots and tension   |
| Flat Head     | General muscle relaxation            | Even pressure distribution |
| U-Shaped Head | Neck, spine, and<br>Achilles tendons | Precise joint relief       |
| Bullet Head   | Deep tissues (glutes, soles)         | Focused pain point release |