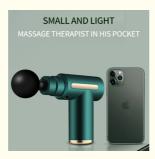

## Why This Massage Gun Stands Out?

Compact Powerhouse: Big performance in a tiny package ,on-the-go relax

Smart Versatility: 6 speeds to meet different needs and people

Pocket-Sized Portability Tiny Footprint: Just 7.5 x 5.5 x 1.96 inches — small enough to slip into a backpack or even your pocket Featherlight: Weighing only 1 lb, it's lighter than a water bottle Travel-Ready: Includes a sleek carry pouch for gym sessions, business trips, or outdoor adventures. Take professional-grade massage therapy wherever life takes you! USB-C Charging & 6 Customizable Speeds Modern Charging: USB-C compatibility lets you power up from laptops, power banks, or car chargers. Enjoy 2–3 hours of runtime on a full charge (speed-dependent). 6 Speed Settings: