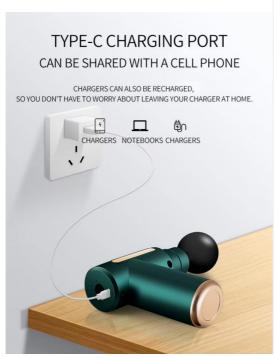

## Why This Massage Gun Stands Out?

Compact Powerhouse: Big performance in a tiny package ,on-the-go relax

Smart Versatility: 6 speeds to meet different needs and people

Pocket-Sized Portability Tiny Footprint: Just 7.5 x 5.5 x 1.96 inches — small enough to slip into a backpack or even your pocket Featherlight: Weighing only 1 lb, it's lighter than a water bottle Travel-Ready: Includes a sleek carry pouch for gym sessions, business trips, or outdoor adventures. Take professional-grade massage therapy wherever life takes you! USB-C Charging & 6 Customizable Speeds Modern Charging: USB-C compatibility lets you power up from laptops, power banks, or car chargers. Enjoy 2–3 hours of runtime on a full charge (speed-dependent). 6 Speed Settings: