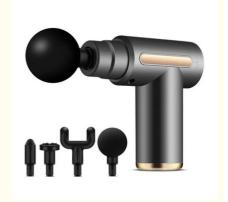

# **Product Specification**

• Massage Techniques: Vibration • Material: Plastic GT-MG8101 Model: • Power Source: Rechagrge · Color: Black Electric Type: 1 Year • Warranty: Massage Intensity Levels: Massage Head:

• Battery: 1200mAh

Highlight: 4 heads massage gun, 6 speed massage gun,

mini pocket size massage gun

#### 4 Specialized Massage Heads + Whisper-Quiet Operation

| Head Type     | Muscle Group/Use<br>Case             | Benefit                    |
|---------------|--------------------------------------|----------------------------|
| Round Ball    | Large muscle areas (thighs, back)    | Soften knots and tension   |
| Flat Head     | General muscle relaxation            | Even pressure distribution |
| U-Shaped Head | Neck, spine, and<br>Achilles tendons | Precise joint relief       |
| Bullet Head   | Deep tissues (glutes, soles)         | Focused pain point release |