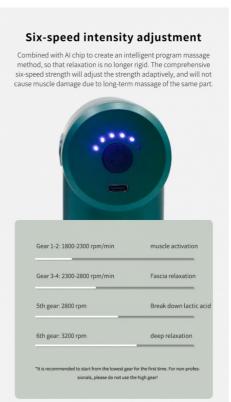

## Why This Massage Gun Stands Out?

Compact Powerhouse: Big performance in a tiny package ,on-the-go relax

Smart Versatility: 6 speeds to meet different needs and people

Pocket-Sized Portability Tiny Footprint: Just 7.5 x 5.5 x 1.96 inches — small enough to slip into a backpack or even your pocket Featherlight: Weighing only 1 lb, it's lighter than a water bottle Travel-Ready: Includes a sleek carry pouch for gym sessions, business trips, or outdoor adventures. Take professional-grade massage therapy wherever life takes you! USB-C Charging & 6 Customizable Speeds Modern Charging: USB-C compatibility lets you power up from laptops, power banks, or car chargers. Enjoy 2–3 hours of runtime on a full charge (speed-dependent). 6 Speed Settings:

- ▶ Low (1-2): Gentle warm-up for beginners or daily use
- ▶ Medium (3–4): Ideal for releasing tight muscles after workouts
- ▶ High (5–6): Deep-tissue percussion for athletes and fitness enthusiasts Adjust effortlessly to match your recovery needs, from casual relaxation to intensive training.