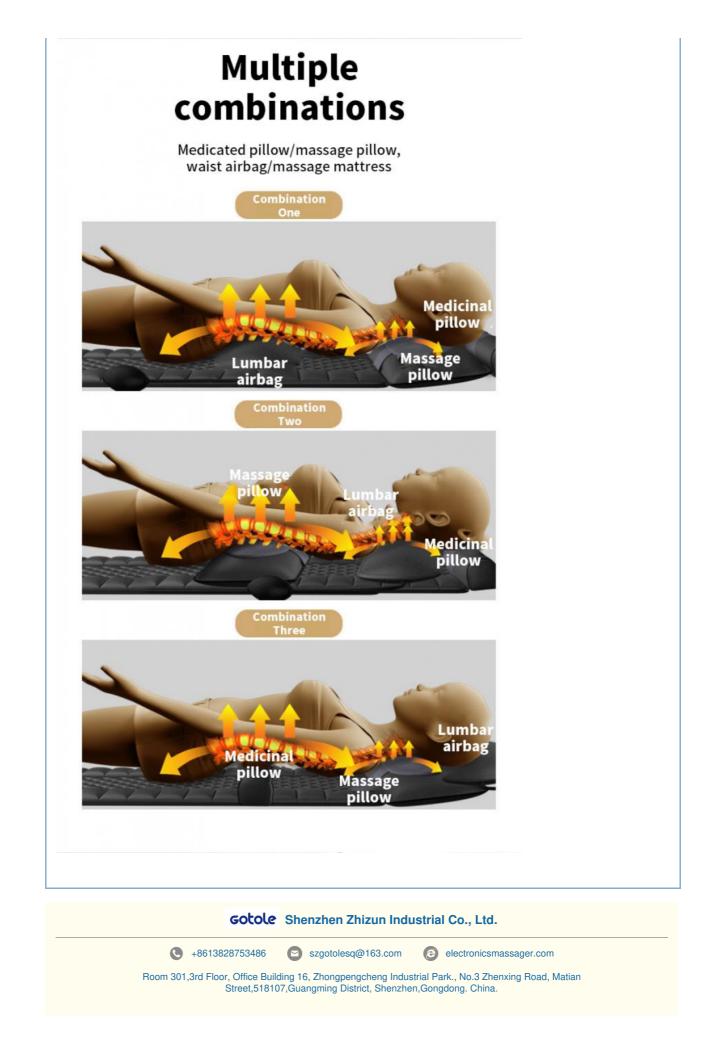

#### 1. Tailored Massage Zones & Versatile Design

#### Targeted Area Selection

Adjustable to focus on shoulders, back, lumbar spine, legs—either individually or in combination. This eliminates one-sizefits-all massage, letting you address specific fatigue points with precision.