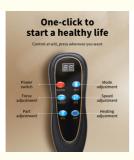

#### 2. 9 Intensity Levels & 9 Massage Modes: Personalized Therapy

#### Smart Intensity Calibration

Ranging from gentle awakening to deep kneading, 9 adjustable strength settings pair with 9 massage techniques (e.g., kneading, vibration, tapping). Whether for daily stress relief or post-workout recovery, find the perfect rhythm for your body.