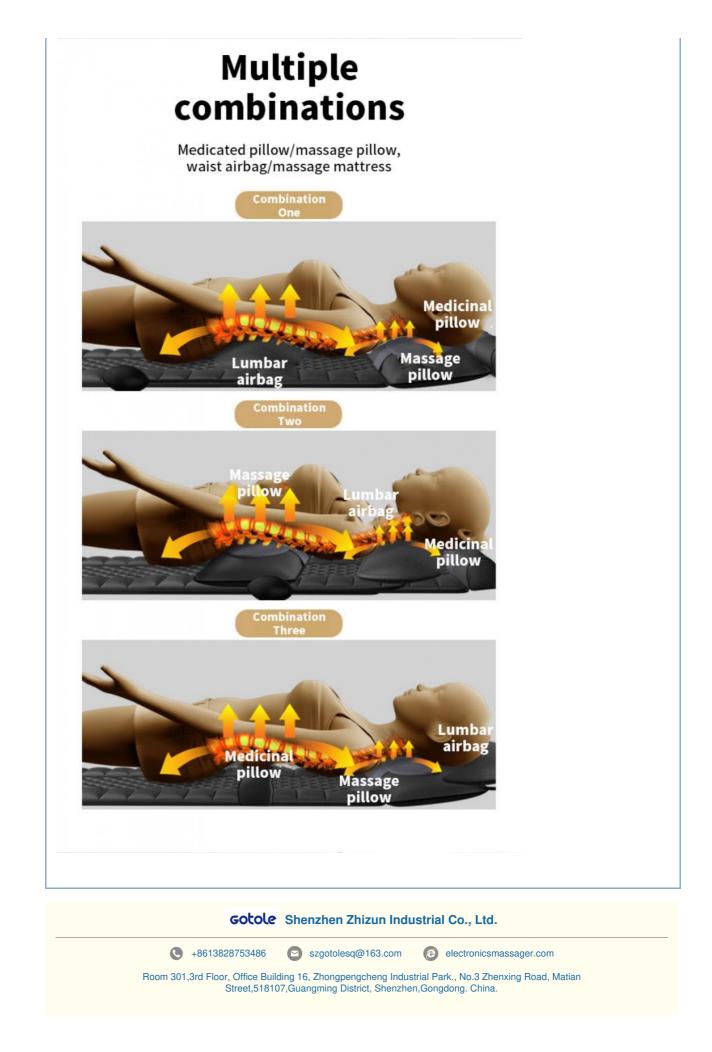

### Enhanced Features and Advantages of the Massage Mattress

### 1. Customized Massage Zones & Versatile Design

#### **Targeted Area Selection**

- Adjustable to focus on shoulders, back, lumbar spine, legs—either individually or in combination. This breaks through the one-size-fits-all approach, allowing precise targeting of muscle fatigue points with millimeter-level accuracy.
- Foldable engineering structure ensures seamless fit for beds, floors, sofas, deck chairs, and office chairs, enabling portable relaxation in home, office, or travel scenarios.