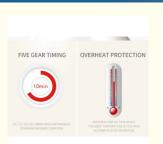

# **Product Specification**

- Features:
- Intensity Levels:
- . Heat Therapy:
- Massage Models:
- Usage:

- 9

Heating

- Soothing Targeted Heat Therapy

- Power Source:
- Suitable For:
- Folding Design:
- Used To:
- Remote Control:
- Auto Shut-Off:

- 9 Options
- Home, Office, Or Travel
  - AC Adapter
  - Back, Neck, Legs, And Feet
- Yes
- All Body
- Yes
- Yes

#### Intelligent Force Calibration

- Ranging from gentle awakening to deep tissue kneading, 9 adjustable strength settings integrate with 9 professional techniques (kneading, vibration, tapping, etc.), catering to both daily stress relief and post-workout recovery needs.
- Adaptive algorithm automatically adjusts pressure based on body contours for a tailor-made massage experience.