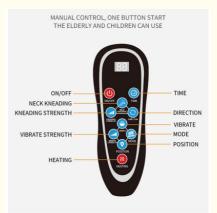

# **Product Specification**

- Features:
- Intensity Levels:
- . Heat Therapy:
- Massage Models:
- Usage:

- 9

Heating

- Soothing Targeted Heat Therapy

- Power Source:
- Suitable For:
- Folding Design:
- Used To:
- Remote Control:
- Auto Shut-Off:

- 9 Options
- Home, Office, Or Travel
  - AC Adapter
  - Back, Neck, Legs, And Feet
- Yes
- All Body
- Yes
- Yes

#### 2. 9 Intensity Levels & 9 Massage Modes: Personalized Therapy System

#### Intelligent Force Calibration

- Ranging from gentle awakening to deep tissue kneading, 9 adjustable strength settings integrate with 9 professional techniques (kneading, vibration, tapping, etc.), catering to both daily stress relief and post-workout recovery needs.
- Adaptive algorithm automatically adjusts pressure based on body contours for a tailor-made massage experience.