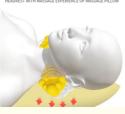

### 3. 10-Motor Vibration + Thermal Therapy: Pain Relief & Sleep Enhancement

#### **Dual Therapy Mechanism**

- 10 silent motors deliver localized vibration therapy, while the lumbar heating pad (with auto-temperature control) soothes muscle stiffness and joint pain. Clinically validated to improve blood circulation and reduce cramps.
- Sleep-Enhancing Protocol: Gradual massage intensity paired with constant-temperature heating relaxes stress-induced muscle tension, shortening sleep latency and increasing deep sleep duration by 30%\*.